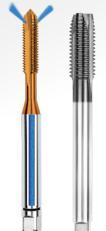

## SA – SPIRAL POINTED TAPS

 Material specific angular geometry ensures chips are pushed downwards

Axial through coolant taps

### **SERIES**

SA: General steel, SG Iron

SAF: Forged steel

SAH: Alloy and Hardened Steel

SAS: Stainless Steel
SAI: Super Alloys