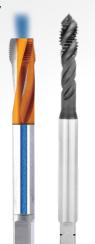

## SB - SPIRAL FLUTED TAPS

· Specific flute design for excellent chip evacuation

Helix angle as per material category

Radial through coolant taps

#### **SERIES**

SB: General steel, SG Iron, Aluminium

SBF: Forged steel (P2-P3)

SBF P3: Forged Steel (P3-P4)

**SBS:** Stainless steel

SBU: Steel / SS / WCB / CF8

**SBI:** Super alloys **SBA:** Aluminium