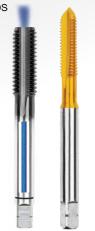

## SC - STRAIGHT FLUTED TAPS

- · Cutting edge geometry production short chips
- Special process for stress relieving on cutting edge

• Radial and axial through coolant taps

SC: Cast iron, SG Iron, Aliminium Casting

SCC: Ductile Cast Iron

**SCF:** Forged steel

**SCH:** Hardened steel