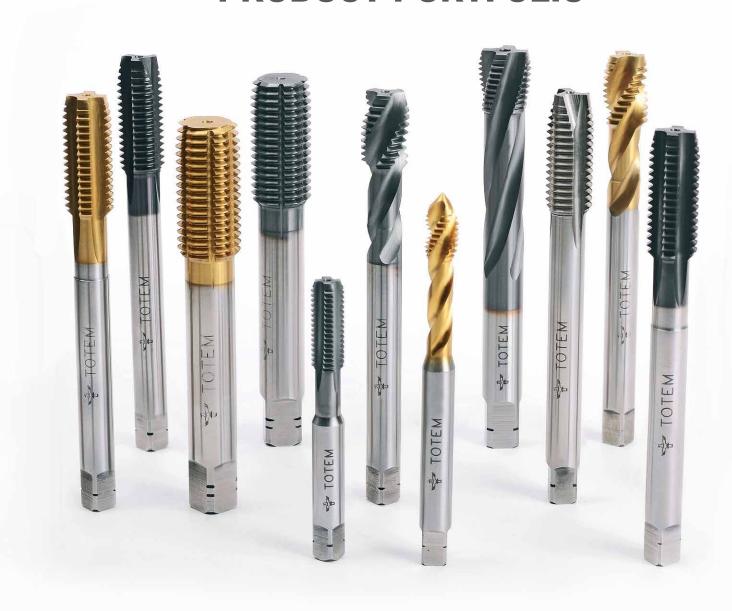

# HSS TAPS PRODUCT PORTFOLIO

# HIGH PERFORMANCE MACHINE TAPS

- Manufactured from High Grade HSSE & HSSE PM Steel
- Consistent and tight thread tolerance
- High operating parameters suitable for CNC / SPM Machines
- Material specific tool geometry for optimal performance
- Surface treatment to suit application material for greater wear & heat resistance